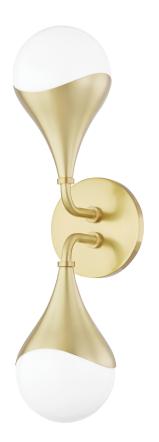

# **ARIANA**

#### H416302-AGB

#### AGED BRASS

Coastal Suitable Finish (EPM): No

# **DIMENSIONS**

Height: 18.5" Width/Diameter: 4.75" Canopy/Backplate: 4.75" Product Weight: 5lb Extension: 5.5"

Canopy/Backplate Shape: Round Sloped Ceiling Compatible: No

Living Finish: No Uplight Only: No

# Shade

Shade 1: Glass

Shade 1 Top Width: 4.5" Shade 1 Height: 4.5"

Replacement Glass Item #(s): GLS-H416301

## Bulb 1

Bulb Included: No Socket: G9

Bulb Type: G9 LED Max Wattage: 4 Bulb Quantity: 2 Bulb Included: No

Gem Box Required (2"x3"): No

Dark Sky: No