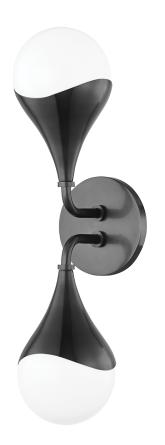

# ARIANA

#### H416302-OB

# **FINISHES**

#### **OLD BRONZE**

Coastal Suitable Finish (EPM): No

# **DIMENSIONS**

Height: 18.5" Width/Diameter: 4.75" Canopy/Backplate: 4.75" Product Weight: 2.2lb Extension: 5.5"

Canopy/Backplate Shape: Round Sloped Ceiling Compatible: No

Living Finish: No Uplight Only: No

# Shade

Shade 1: Glass

Shade 1 Top Width: 4.5" Shade 1 Height: 4.5"

Replacement Glass Item #(s): GLS-H416301