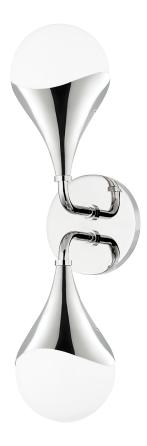

# ARIANA H416302-PN

## FINISHES

POLISHED NICKEL Coastal Suitable Finish (EPM): No

### DIMENSIONS

Height: 18.5" Width/Diameter: 4.75" Canopy/Backplate: 4.75" Product Weight: 5lb Extension: 5.5" Canopy/Backplate Shape: Round Sloped Ceiling Compatible: No Living Finish: No Uplight Only: No

## Shade

Shade 1: Glass Shade 1 Top Width: 4.5" Shade 1 Height: 4.5" Replacement Glass Item #(s): GLS-H416301