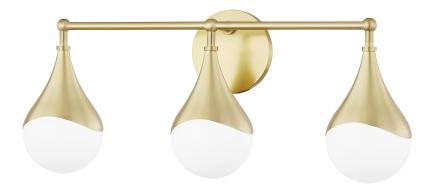

# ARIANA H416303-AGB

## DIMENSIONS

Height: 9.5" Width/Diameter: 22.5" Canopy/Backplate: 4.75" Product Weight: 3.4lb Extension: 5.5" Canopy/Backplate Shape: Round Sloped Ceiling Compatible: No Living Finish: No Uplight Only: Yes

#### Shade

Shade 1: Glass Shade 1 Top Width: 4.5" Shade 1 Height: 4.5" Replacement Glass Item #(s): GLS-H416301