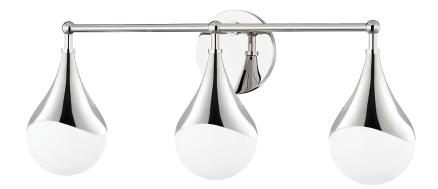

# ARIANA

#### H416303-PN

# **FINISHES**

#### POLISHED NICKEL

Coastal Suitable Finish (EPM): No

# **DIMENSIONS**

Height: 9.5"

Width/Diameter: 22.5" Canopy/Backplate: 4.75" Product Weight: 3.4lb

Extension: 5.5"

Canopy/Backplate Shape: Round Sloped Ceiling Compatible: No

Living Finish: No Uplight Only: Yes

# Shade

Shade 1: Glass

Shade 1 Top Width: 4.5" Shade 1 Height: 4.5"

Replacement Glass Item #(s): GLS-H416301