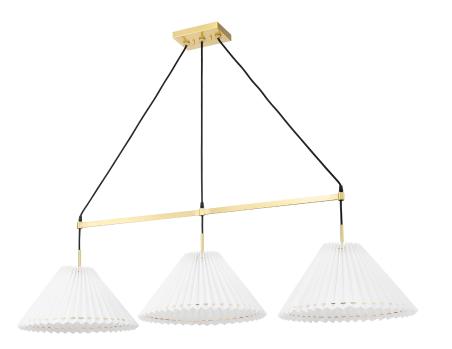

## **FINISHES**

#### AGED BRASS

Coastal Suitable Finish (EPM): No

# **DIMENSIONS**

Height: 30"
Width/Diameter: 57"
Minimum Height: 30"
Maximum Height: 138"
Product Weight: 9lb
Extension: 11"

Canopy/Backplate Shape: Rectangle Sloped Ceiling Compatible: No

Living Finish: No Uplight Only: No

### Shade

Shade 1: Linen

Shade 1 Top Width: 4.5" Shade 1 Bottom L/W: 0" / 17.5"

Shade 1 Height: 8.75"

Replacement Glass Item #(s): SHD-H476701S