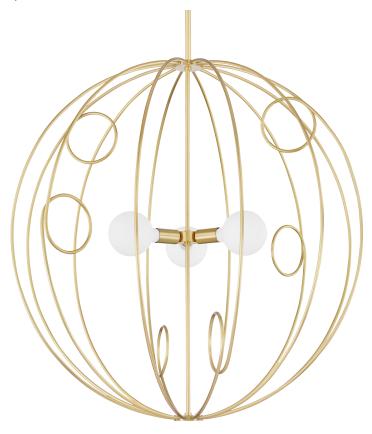

#### H485701L-AGB

Light pours through the open globe design of this sophisticated cage pendant. Unexpected loops throughout add just the right amount of whimsy. Alanis comes in three sizes so you're sure to find a perfect fit.

# **DIMENSIONS**

Height: 40.5"

Width/Diameter: 39.5" Minimum Height: 44.5" Maximum Height: 80.5" Canopy/Backplate: 5.25"

Hanging Type: 1-3" / 1-6" / 1-12" / 1-18" Stems

Product Weight: 14lb

Canopy/Backplate Shape: Round Sloped Ceiling Compatible: No