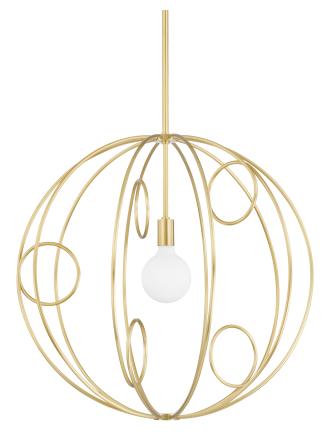

# **ALANIS**

#### H485701M-AGB

Light pours through the open globe design of this sophisticated cage pendant. Unexpected loops throughout add just the right amount of whimsy. Alanis comes in three sizes so you're sure to find a perfect fit.