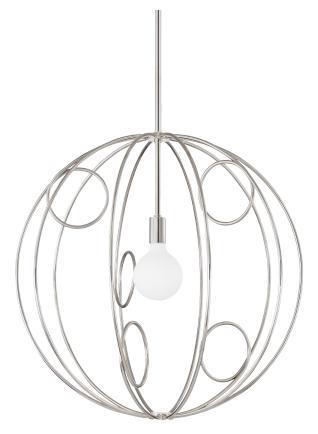

# ALANIS

H485701M-PN

Light pours through the open globe design of this sophisticated cage pendant. Unexpected loops throughout add just the right amount of whimsy. Alanis comes in three sizes so you're sure to find a perfect fit.

### DIMENSIONS

Height: 29" Width/Diameter: 28.125" Minimum Height: 35.5" Maximum Height: 69.5" Canopy/Backplate: 5.25" Hanging Type: 1-3" / 1-6" / 1-12" / 1-18" Stems Product Weight: 9lb Canopy/Backplate Shape: Round Sloped Ceiling Compatible: No Living Finish: No Uplight Only: No