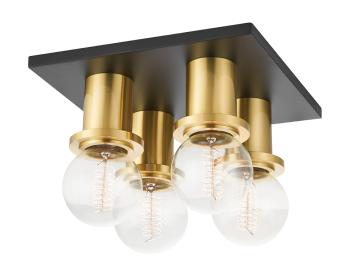

# **BRANDI**

## H526504-AGB/SBK

Industrial glamour reigns supreme in Brandi's edgy silhouette. Exposed bulbs are effortlessly cool while high wattage finishes add sophisticated flair. Available in multiple styles, our favorite is the bath and vanity light. Retro meets modern, Brandi gives just the right light to perfect your pout.

# AGED BRASS w/ SOFT BLACK Coastal Suitable Finish (EPM): No

#### **DIMENSIONS**

Height: 6"

Width/Diameter: 9.25" Product Weight: 4.4lb

Extension: 6"

Canopy/Backplate Shape: Square Sloped Ceiling Compatible: No

Living Finish: No Uplight Only: No

#### Bulb 1

Bulb Included: No

Socket: E26 Medium Base

Bulb Type: G25 Max Wattage: 60 Bulb Quantity: 4 Bulb Included: No

Gem Box Required (2"x3"): No

Dark Sky: No