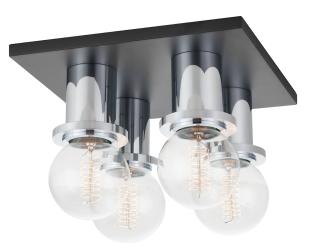

# BRANDI H526504-PC/SBK

Industrial glamour reigns supreme in Brandi's edgy silhouette. Exposed bulbs are effortlessly cool while high wattage finishes add sophisticated flair. Available in multiple styles, our favorite is the bath and vanity light. Retro meets modern, Brandi gives just the right light to perfect your pout.

#### FINISHES

POLISHED CHROME w/ SOFT BLACK Coastal Suitable Finish (EPM): No

#### DIMENSIONS

Height: 6" Width/Diameter: 9.25" Product Weight: 4.4lb Extension: 6" Canopy/Backplate Shape: Square Sloped Ceiling Compatible: No Living Finish: No Uplight Only: No