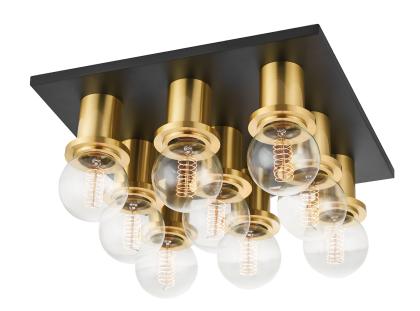

# **BRANDI**

### H526509-AGB/SBK

Industrial glamour reigns supreme in Brandi's edgy silhouette. Exposed bulbs are effortlessly cool while high wattage finishes add sophisticated flair. Available in multiple styles, our favorite is the bath and vanity light. Retro meets modern, Brandi gives just the right light to perfect your pout.

#### **FINISHES**

AGED BRASS w/ SOFT BLACK Coastal Suitable Finish (EPM): No

### **DIMENSIONS**

Height: 6"

Width/Diameter: 13.75" Product Weight: 9.9lb

Extension: 6"

Canopy/Backplate Shape: Square Sloped Ceiling Compatible: No

Living Finish: No Uplight Only: No

# Bulb 1

Bulb Included: No

Socket: E26 Medium Base

Bulb Type: G25 Max Wattage: 60 Bulb Quantity: 9 Bulb Included: No

Gem Box Required (2"x3"): No

Dark Sky: No