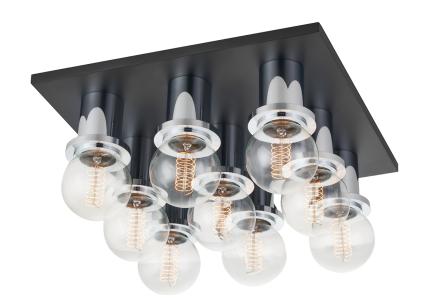

# **BRANDI**

#### H526509-PC/SBK

Industrial glamour reigns supreme in Brandi's edgy silhouette. Exposed bulbs are effortlessly cool while high wattage finishes add sophisticated flair. Available in multiple styles, our favorite is the bath and vanity light. Retro meets modern, Brandi gives just the right light to perfect your pout.

#### **DIMENSIONS**

Height: 6"

Width/Diameter: 13.75" Product Weight: 9.9lb

Extension: 6"

Canopy/Backplate Shape: Square Sloped Ceiling Compatible: No

Living Finish: No Uplight Only: No

## Bulb 1

Bulb Included: No

Socket: E26 Medium Base

Max Wattage: 60 Bulb Quantity: 9 Bulb Included: No

Gem Box Required (2"x3"): No

Dark Sky: No