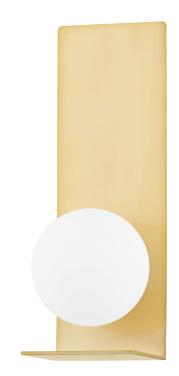

## H533101-AGB

Art disguised as light, an opal matte globe shade appears to float on the large rectangular backplate. Soft light pours directly through the shade and indirectly off both the metal backplate and its lower platform creating a beautiful glow. This sconce is sure to become a conversation-starting focal point in any room.