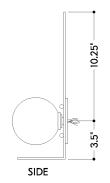

#### **DIMENSIONS**

Height: 14"

Width/Diameter: 4.5" Product Weight: 4lb Extension: 4.5"

Canopy/Backplate Shape: Rectangle Sloped Ceiling Compatible: No

Living Finish: No Uplight Only: No

## Shade

Shade 1: Glass

Shade 1 Bottom L/W: 0" / 4.5"

Shade 1 Height: 4.5"

Replacement Glass Item #(s): GLS-H533101-AGB