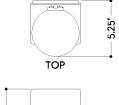

#### **DIMENSIONS**

Height: 14"

Width/Diameter: 4.5" Product Weight: 4lb Extension: 4.5"

Canopy/Backplate Shape: Rectangle Sloped Ceiling Compatible: No

Living Finish: No Uplight Only: No

## Shade

Shade 1: Glass

Shade 1 Bottom L/W: 0" / 4.5"

Shade 1 Height: 4.5"

Replacement Glass Item #(s): GLS-H533101-AGB