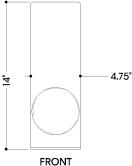

#### **DIMENSIONS**

Height: 14"

Width/Diameter: 4.5" Product Weight: 4lb Extension: 4.5"

Canopy/Backplate Shape: Rectangle Sloped Ceiling Compatible: No

Living Finish: No Uplight Only: No

## Shade

Shade 1: Glass

Shade 1 Bottom L/W: 0" / 4.5"

Shade 1 Height: 4.5"

Replacement Glass Item #(s): GLS-H533101-AGB