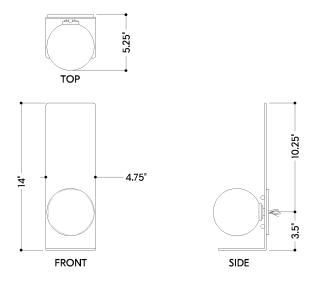

#### **DIMENSIONS**

Height: 14"

Width/Diameter: 4.5" Product Weight: 4lb Extension: 4.5"

Canopy/Backplate Shape: Rectangle Sloped Ceiling Compatible: No

Living Finish: No Uplight Only: No