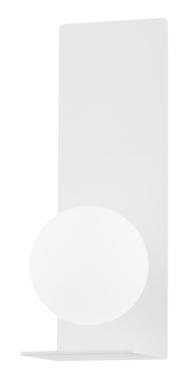

#### H533101-SWH

Art disguised as light, an opal matte globe shade appears to float on the large rectangular backplate. Soft light pours directly through the shade and indirectly off both the metal backplate and its lower platform creating a beautiful glow. This sconce is sure to become a conversation-starting focal point in any room.