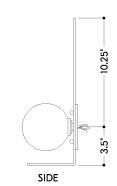

#### **DIMENSIONS**

Height: 14"

Width/Diameter: 4.5" Product Weight: 4lb Extension: 4.5"

Canopy/Backplate Shape: Rectangle Sloped Ceiling Compatible: No

Living Finish: No Uplight Only: No

#### Shade

Shade 1: Glass

Shade 1 Bottom L/W: 0" / 4.5"

Shade 1 Height: 4.5"

Replacement Glass Item #(s): GLS-H533101-

SWH