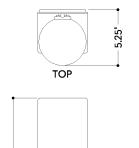

#### **DIMENSIONS**

Height: 14"

Width/Diameter: 4.5" Product Weight: 4lb Extension: 4.5"

Canopy/Backplate Shape: Rectangle Sloped Ceiling Compatible: No

Living Finish: No Uplight Only: No

#### Shade

Shade 1: Glass

Shade 1 Bottom L/W: 0" / 4.5"

Shade 1 Height: 4.5"

Replacement Glass Item #(s): GLS-H533101-

SWH