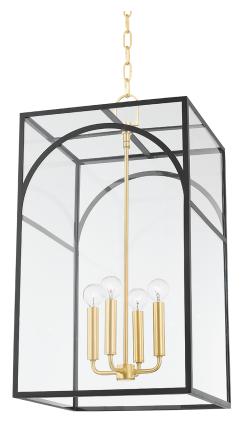

#### H642704L-AGB/TBK

Like a fixture within a fixture, a series of aged brass candlesticks hang within a decorative metal cage. The arched details and defined lines of the frame give Addison an architectural air. This updated take on the classic lantern design demands to be noticed. Choose from aged brass with textured cream or textured black.

## AGED BRASS w/ TEXTURE BLACK

Coastal Suitable Finish (EPM): No