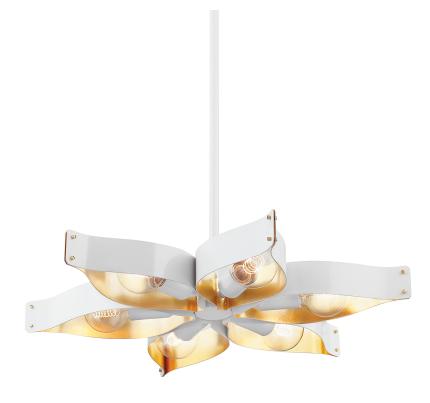

# NALA

#### H658806-SWH/GL

Natural and sophisticated, Nala is all about soft edges and smooth shapes. Pretty "petals" of gold leaf on the inside and soft white on the outside give the piece a vintage floral feel. The exposed rivet details further elevate this thoughtful design. Mount the statement-making chandelier close to the ceiling to reflect beautiful graphics on the wall above.

## SOFT WHITE w/ GOLD LEAF Coastal Suitable Finish (EPM): No