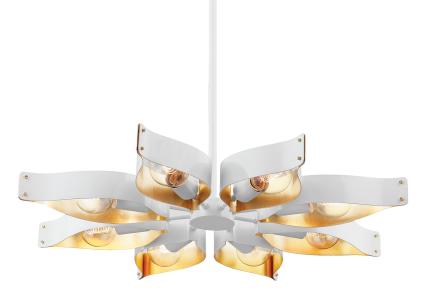

# NALA H658808-SWH/GL

Natural and sophisticated, Nala is all about soft edges and smooth shapes. Pretty "petals" of gold leaf on the inside and soft white on the outside give the piece a vintage floral feel. The exposed rivet details further elevate this thoughtful design. Mount the statement-making chandelier close to the ceiling to reflect beautiful graphics on the wall above.

## SOFT WHITE w/ GOLD LEAF

Coastal Suitable Finish (EPM): No