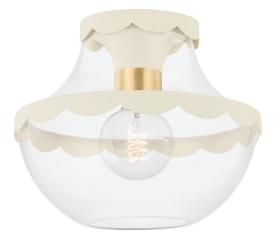

# ALAINA

H668601-AGB/SCR

The Alaina is delightfully sweet, the bell-shaped silhouette is accented with soft cream scalloped trim. Aged brass details soften the look, adding a subtle sheen to the Pendant and Semi Flush. The Pendant is available in small and large.

## DIMENSIONS

Height: 8.75" Width/Diameter: 10.5" Canopy/Backplate: 5" Product Weight: 4.55lb Canopy/Backplate Shape: Round Sloped Ceiling Compatible: No Living Finish: No Uplight Only: No

#### Shade

Shade 1: Glass Shade 1 Bottom L/W: 0" / 10" Shade 1 Height: 8.25" Replacement Glass Item #(s): GLS-H668601