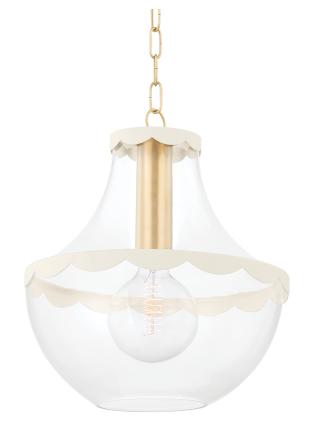

## H668701L-AGB/SCR

The Alaina is delightfully sweet, the bell-shaped silhouette is accented with soft cream scalloped trim. Aged brass details soften the look, adding a subtle sheen to the Pendant and Semi Flush. The Pendant is available in small and large.

# **DIMENSIONS**

Height: 16.5"

Width/Diameter: 14.25"
Minimum Height: 20"
Maximum Height: 72"
Canopy/Backplate: 5.5"
Hanging Type: 54" Chain
Product Weight: 11.22lb

Canopy/Backplate Shape: Round Sloped Ceiling Compatible: No

## Shade

Shade 1: Glass

Shade 1 Bottom L/W: 0" / 14" Shade 1 Height: 14.5"

Replacement Glass Item #(s): GLS-H668701L