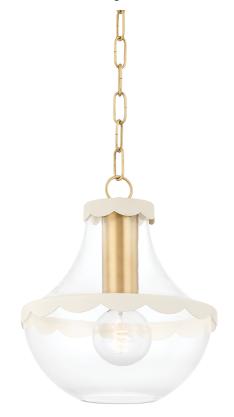

# **ALAINA**

#### H668701S-AGB/SCR

The Alaina is delightfully sweet, the bell-shaped silhouette is accented with soft cream scalloped trim. Aged brass details soften the look, adding a subtle sheen to the Pendant and Semi Flush. The Pendant is available in small and large.

## **DIMENSIONS**

Height: 12.25"
Width/Diameter: 10.5"
Minimum Height: 16"
Maximum Height: 68.25"
Canopy/Backplate: 5.5"
Hanging Type: 54" Chain
Product Weight: 6.42lb

Canopy/Backplate Shape: Round Sloped Ceiling Compatible: No

#### Shade

Shade 1: Glass

Shade 1 Bottom L/W: 0" / 10" Shade 1 Height: 10.25"