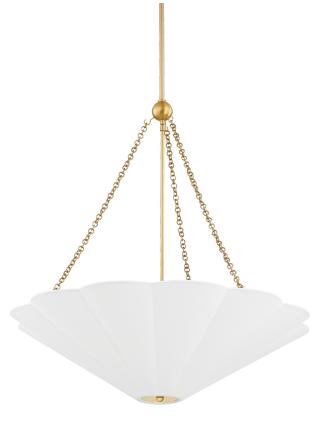

# ALANA

H676703-AGB

Alana keeps things light and airy. A pretty scalloped shade in white linen is adorned by aged brass accents like metal balls, chain work, arnd canopy. Pull chains on each side of the ceramic table lamp dangle like earrings, adding both function and fashion.

## DIMENSIONS

Height: 26" Width/Diameter: 28" Minimum Height: 30" Maximum Height: 66" Canopy/Backplate: 4.75" Hanging Type: 1-3" / 1-6" / 1-12" / 1-18" Stems Product Weight: 7lb Canopy/Backplate Shape: Round Sloped Ceiling Compatible: No Living Finish: No Uplight Only: No

## Shade

Shade 1: Linen Shade 1 Top Width: 4.25" Shade 1 Bottom L/W: 0" / 28" Shade 1 Height: 7.5" Replacement Glass Item #(s): SHD-H676703