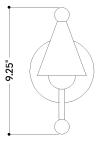

#### **DIMENSIONS**

Height: 9.25"
Width/Diameter: 4.75"
Canopy/Backplate: 4.75"
Product Weight: 2lb
Extension: 6.25"
Top to Center: 4.25"

Canopy/Backplate Shape: Round Sloped Ceiling Compatible: No

Living Finish: No Uplight Only: No