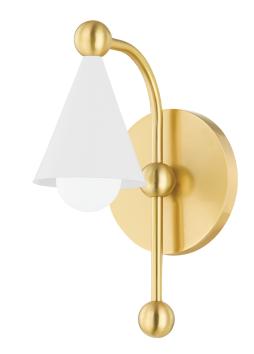

#### H681101-AGB/SWH

The flamboyant sputnik design of the Hikari chandelier bursts with confidence. Casting light in all directions, twelve soft white conical shades complete the Aged Brass satellite structure. Small spheres dot each arm like jewels, adding a decorative note to this mid-century modern revival. Hikari is also available as a wall sconce and a 4 or 6-light chandelier. Part of our Dabito x Mitzi Tastemakers collection.