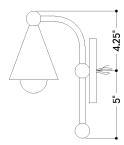

#### **DIMENSIONS**

Height: 9.25"
Width/Diameter: 4.75"
Canopy/Backplate: 4.75"
Product Weight: 2lb
Extension: 6.25"
Top to Center: 4.25"

Canopy/Backplate Shape: Round Sloped Ceiling Compatible: No

Living Finish: No Uplight Only: No