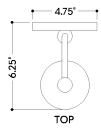

#### **DIMENSIONS**

Height: 9.25"
Width/Diameter: 4.75"
Canopy/Backplate: 4.75"
Product Weight: 2lb
Extension: 6.25"
Top to Center: 4.25"

Canopy/Backplate Shape: Round Sloped Ceiling Compatible: No

Living Finish: No Uplight Only: No