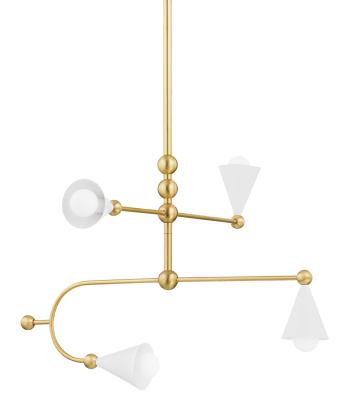

# HIKARI H681804-AGB/SWH

The flamboyant sputnik design of the Hikari chandelier bursts with confidence. Casting light in all directions, twelve soft white conical shades complete the Aged Brass satellite structure. Small spheres dot each arm like jewels, adding a decorative note to this mid-century modern revival. Hikari is also available as a wall sconce and a 4 or 6-light chandelier. Part of our Dabito x Mitzi Tastemakers collection.