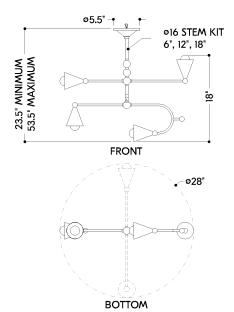

## DIMENSIONS

Height: 17.75" Width/Diameter: 28" Minimum Height: 23.75" Maximum Height: 53.75" Canopy/Backplate: 5.5" Hanging Type: 1-3" / 1-6" / 1-12" / 1-18" Stems Product Weight: 8lb Canopy/Backplate Shape: Round Sloped Ceiling Compatible: No Living Finish: No Uplight Only: No