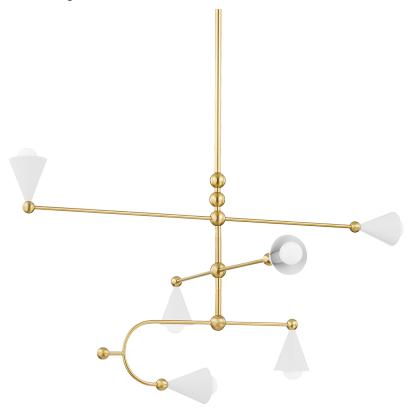

## H681806-AGB/SWH

The flamboyant sputnik design of the Hikari chandelier bursts with confidence. Casting light in all directions, twelve soft white conical shades complete the Aged Brass satellite structure. Small spheres dot each arm like jewels, adding a decorative note to this mid-century modern revival. Hikari is also available as a wall sconce and a 4 or 6-light chandelier. Part of our Dabito x Mitzi Tastemakers collection.