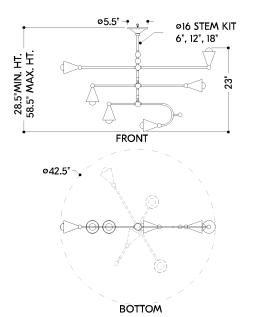

#### **DIMENSIONS**

Height: 22.75" Width/Diameter: 42.5" Minimum Height: 28.75" Maximum Height: 58.75" Canopy/Backplate: 5.5"

Hanging Type: 1-3" / 1-6" / 1-12" / 1-18" Stems

Product Weight: 12lb

Canopy/Backplate Shape: Round Sloped Ceiling Compatible: No