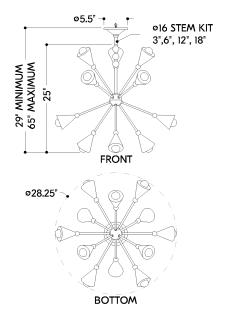

#### **DIMENSIONS**

Height: 25"

Width/Diameter: 28.25" Minimum Height: 29" Maximum Height: 65" Canopy/Backplate: 5.5"

Hanging Type: 1-3" / 1-6" / 1-12" / 1-18" Stems

Product Weight: 12.1lb

Canopy/Backplate Shape: Round Sloped Ceiling Compatible: No