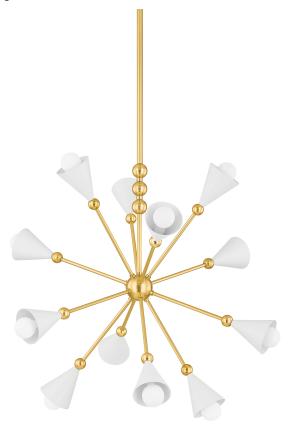

#### H681812-AGB/SWH

The flamboyant sputnik design of the Hikari chandelier bursts with confidence. Casting light in all directions, twelve soft white conical shades complete the Aged Brass satellite structure. Small spheres dot each arm like jewels, adding a decorative note to this mid-century modern revival. Hikari is also available as a wall sconce and a 4 or 6-light chandelier. Part of our Dabito x Mitzi Tastemakers collection.