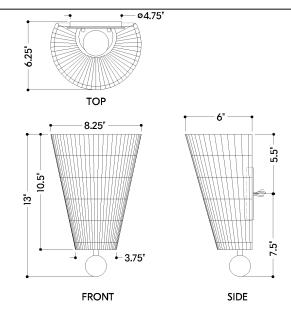

#### **DIMENSIONS**

Height: 13"

Width/Diameter: 8.25"
Canopy/Backplate: 4.75"
Product Weight: 2.2lb
Extension: 6.25"
Top to Center: 5.5"

Canopy/Backplate Shape: Round Sloped Ceiling Compatible: No

Living Finish: No Uplight Only: No

#### Shade

Shade 1: Natural Woven

Shade 1 Finish: Light Jute String Shade 1 Top Width: 8.25"

Shade 1 Bottom L/W: 0" / 3.75" Shade 1 Height: 10.5"

ELECTRICAL