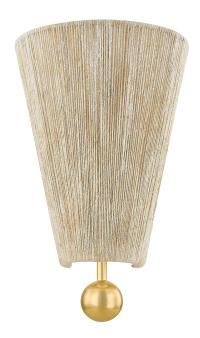

Opposites attract in the characterful Song. A light jute shade pairs with decorative Aged Brass spheres to create a striking contrast in forn and materiality. Resembling a piece of jewelry, the overall silhouette is fresh and modern. Available as a pendant or a wall sconce, Song provides comforting illumination wherever it is placed. Part of our Dabito x Mitzi Tastemakers collection.

\*Due to the one-of-a-kind nature of the medium, exact colors and patterns may vary slightly from the image shown.