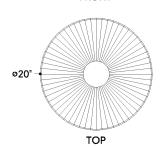

## **DIMENSIONS**

Width/Diameter: 20"
Minimum Height: 16"
Maximum Height: 126"
Canopy/Backplate: 5.5"
Product Weight: 2lb

Canopy/Backplate Shape: Round Sloped Ceiling Compatible: No

Living Finish: No Uplight Only: No