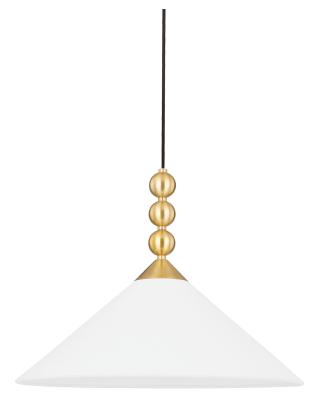

## H682701-AGB

Sang is jewelry-inspired lighting at its finest. Ornamental spheres give the geometric, clean silhouette a decorative flourish. Finished in Aged Brass or Old Bronze with a white linen shade, Sang recalls a bold drop-earring. Available as a pendant, plug-in wall sconce, or floor lamp, there's a Sang to accessorize every room. Part of our Dabito x Mitzi Tastemakers collection.