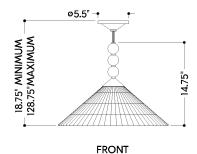

## **DIMENSIONS**

Width/Diameter: 20"
Minimum Height: 16"
Maximum Height: 126"
Canopy/Backplate: 5.5"
Product Weight: 2lb

Canopy/Backplate Shape: Round Sloped Ceiling Compatible: No

Living Finish: No Uplight Only: No

#### Shade

Shade 1: Linen

Shade 1 Top Width: 3.25" Shade 1 Bottom L/W: 20" / 0" Shade 1 Height: 7.25"