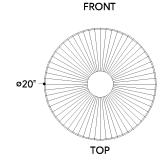

#### **DIMENSIONS**

Height: 14.75" Width/Diameter: 20" Minimum Height: 18.75" Maximum Height: 128.75" Canopy/Backplate: 5.5"

Hanging Type: 120" Fabric Covered Cord

Product Weight: 6.6lb

Canopy/Backplate Shape: Round Sloped Ceiling Compatible: No