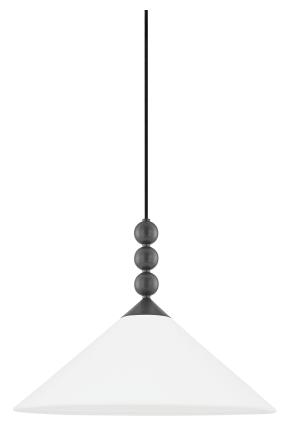

#### H682701-OB

Sang is jewelry-inspired lighting at its finest. Ornamental spheres give the geometric, clean silhouette a decorative flourish. Finished in Aged Brass or Old Bronze with a white linen shade, Sang recalls a bold drop-earring. Available as a pendant, plug-in wall sconce, or floor lamp, there's a Sang to accessorize every room. Part of our Dabito x Mitzi Tastemakers collection.