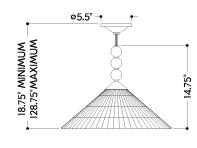

#### **DIMENSIONS**

Height: 14.75" Width/Diameter: 20" Minimum Height: 18.75" Maximum Height: 128.75" Canopy/Backplate: 5.5"

Hanging Type: 120" Fabric Covered Cord

Product Weight: 6.6lb

Canopy/Backplate Shape: Round Sloped Ceiling Compatible: No