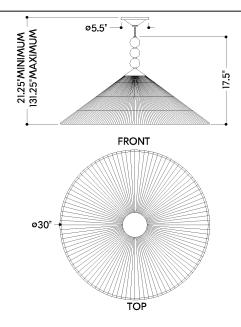

#### **DIMENSIONS**

Height: 17.5" Width/Diameter: 30" Minimum Height: 21.5" Maximum Height: 131.25" Canopy/Backplate: 5.5"

Hanging Type: 120" Fabric Covered Cord

Product Weight: 11lb

Canopy/Backplate Shape: Round Sloped Ceiling Compatible: No