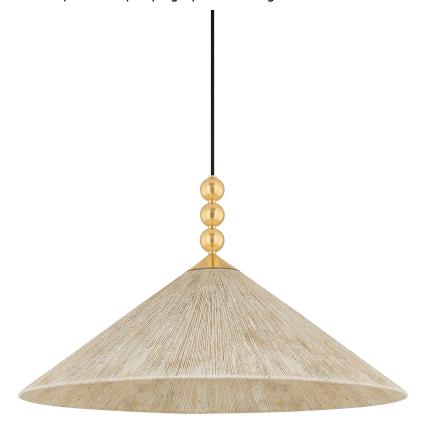

# SONG H682701L-AGB

Opposites attract in the characterful Song. A light jute shade pairs with decorative Aged Brass spheres to create a striking contrast in forn and materiality. Resembling a piece of jewelry, the overall silhouette is fresh and modern. Available as a pendant or a wall sconce, Song provides comforting illumination wherever it is placed. Part of our Dabito x Mitzi Tastemakers collection.

### Shade

Shade 1: Natural Woven Shade 1 Finish: Light Jute String Shade 1 Top Width: 3.75" Shade 1 Bottom L/W: 0" / 30"

Shade 1 Height: 10"