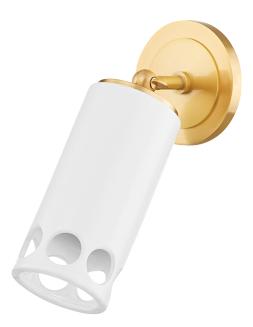

# FINISHES

AGED BRASS w/ CERAMIC GLOSS WHITE Coastal Suitable Finish (EPM): No

## DIMENSIONS

Height: 10.5" Width/Diameter: 4.75" Canopy/Backplate: 4.75" Product Weight: 3.25lb Extension: 4.5" Top to Center: 2.25" Canopy/Backplate Shape: Round Sloped Ceiling Compatible: No Living Finish: No Uplight Only: Yes

### Shade

Shade 1: Ceramic Shade 1 Finish: Glossy Shade 1 Top Width: 3.5" Shade 1 Height: 7.5"