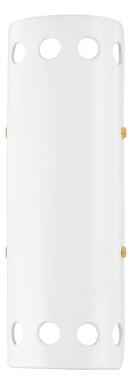

### AGED BRASS w/ CERAMIC GLOSS WHITE

Coastal Suitable Finish (EPM): No

## **DIMENSIONS**

Height: 18"

Width/Diameter: 5.5" Product Weight: 3.75lb Extension: 3.5" Top to Center: 9"

Canopy/Backplate Shape: Rectangle Sloped Ceiling Compatible: No

Living Finish: No Uplight Only: No

### Shade

Shade 1: Ceramic

Shade 1 Finish: Opal Shiny Shade 1 Top Width: 6" Shade 1 Height: 18"