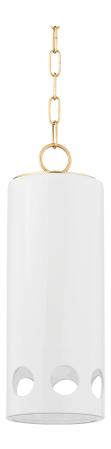

### AGED BRASS w/ CERAMIC GLOSS WHITE

Coastal Suitable Finish (EPM): No

## **DIMENSIONS**

Height: 17.75" Width/Diameter: 6" Maximum Height: 71.75" Canopy/Backplate: 4.75" Hanging Type: 54" Chain Product Weight: 8.25lb

Canopy/Backplate Shape: Round Sloped Ceiling Compatible: No

#### Shade

Shade 1: Ceramic Shade 1 Finish: Glossy Shade 1 Top Width: 6" Shade 1 Height: 15"