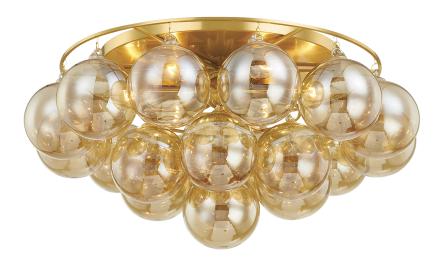

#### H711506-AGB

Swirl-ribbed or plated champagne glass globes dangle from an Aged Brass frame, creating this cloud-like showstopper. Whether you're dressing up a breakfast nook with the small chandelier, adding a soft glow to an entryway with the flush mount, or making a glam statement in your dining room with the large chandelier, the possibilities for Mimi are endless. Part of our Megan Molten x Mitzi Tastemakers collection.

### AGED BRASS

Coastal Suitable Finish (EPM): No

#### **DIMENSIONS**

Height: 11.25" Width/Diameter: 22.5" Canopy/Backplate: 13.5" Product Weight: 12.1lb

Canopy/Backplate Shape: Round Sloped Ceiling Compatible: No

Living Finish: No Uplight Only: No

#### Shade

Shade 1: Glass

Shade 1 Top Width: 4.25" Shade 1 Bottom L/W: 0" / 4.25"

Replacement Glass Item #(s): GLS-H711506