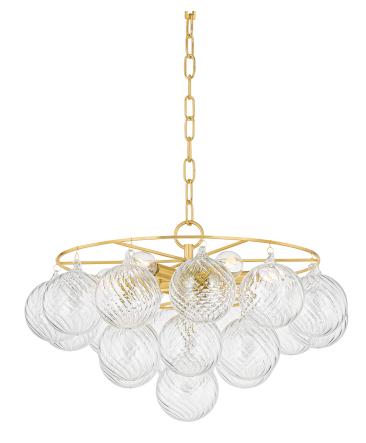

## H711806A-AGB

Swirl-ribbed or plated champagne glass globes dangle from an Aged Brass frame, creating this cloud-like showstopper. Whether you're dressing up a breakfast nook with the small chandelier, adding a soft glow to an entryway with the flush mount, or making a glam statement in your dining room with the large chandelier, the possibilities for Mimi are endless. Part of our Megan Molten x Mitzi Tastemakers collection.

## **DIMENSIONS**

Height: 13"

Width/Diameter: 22.5"
Minimum Height: 17.75"
Maximum Height: 70"
Canopy/Backplate: 4.25"
Hanging Type: 54" Chain
Product Weight: 10.56lb
Canopy/Backplate Shape: Round

Sloped Ceiling Compatible: No Living Finish: No

#### Shade

Shade 1: Glass

Shade 1 Finish: Clear Optic Shade 1 Top Width: 4.25" Shade 1 Height: 4.75"