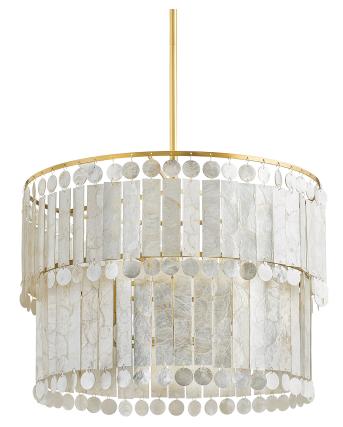

# MELISA H715806-AGB

Gorgeous layers of Capiz shell, in alternating circles and rectangles, dangle from an Aged Brass frame for a sophisticated coastal aesthetic. This stunning design, available in a small and large chandelier, is the perfect centerpiece for your bedroom or living room update. Part of our Megan Molten x Mitzi Tastemakers collection.