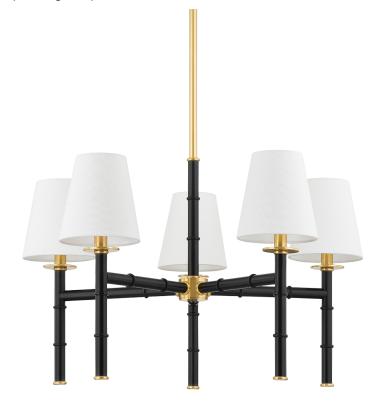

# **BANYAN**

## H759805-AGB/SBK

Natural appeal abounds with this abstracted bamboo design that is reminiscent of Henry Link Bali Hai furniture. Add organic style to the wall or ceiling with the sconce or chandelier, both available in a black or white finish to flow with any color scheme. The lamp's dark navy ceramic base adds color and drama to tabletops without overpowering the space. Part of our Ariel Okin x Mitzi Tastemakers collection.

#### **DIMENSIONS**

Height: 16.25" Width/Diameter: 28" Minimum Height: 21.5" Maximum Height: 56.5" Canopy/Backplate: 4.75"

Hanging Type: 1-3" / 1-6" / 1-12" / 1-18" Stems

Product Weight: 14.33lb

Canopy/Backplate Shape: Round Sloped Ceiling Compatible: No