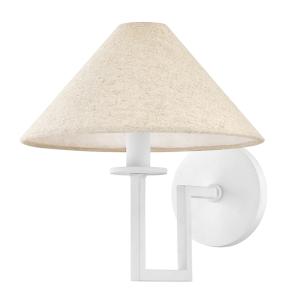

## H760101-TWH

The modern sculptural feel created by Gladwyne's clean lines and sharp angles is softened by the Natural Linen shade and Texture White finish. Make a sophisticated statement overhead or on the wall. The tonal color play blends with a variety of interior styles. Part of our Ariel Okin x Mitzi Tastemakers collection.

#### **DIMENSIONS**

Height: 10"

Width/Diameter: 9.75"
Canopy/Backplate: 4.75"
Product Weight: 1.68lb
Extension: 11.25"
Top to Center: 6.25"

Canopy/Backplate Shape: Round Sloped Ceiling Compatible: No

Living Finish: No Uplight Only: Yes

#### Shade

Shade 1 Top Width: 1.75" Shade 1 Bottom L/W: 0" / 9.75"

Shade 1 Height: 4.75"