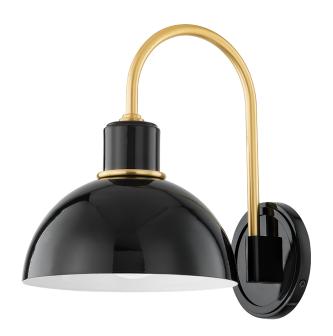

## H769101-AGB/GBK

The Camille wall sconce and pendant draws her best features from French design. Aged brass details pop against the glossy black or white dome outfitted with a white interior. From an industrial form to Mid-century styling, Camille may be vintage inspired but was certainly made for modern homes.

## **DIMENSIONS**

Height: 11.5"
Width/Diameter: 8"
Canopy/Backplate: 4.75"
Product Weight: 3.08lb
Extension: 10.5"
Top to Center: 9.25"

Canopy/Backplate Shape: Round Sloped Ceiling Compatible: No

Living Finish: No Uplight Only: Yes