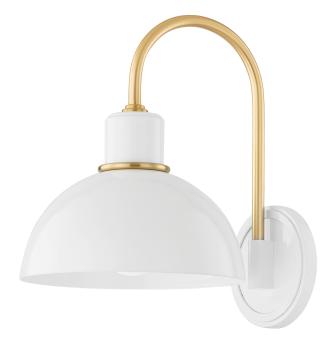

CAMILLE H769101-AGB/GWH

The Camille wall sconce and pendant draws her best features from French design. Aged brass details pop against the glossy black or white dome outfitted with a white interior. From an industrial form to Mid-century styling, Camille may be vintage inspired but was certainly made for modern homes.

#### AGED BRASS

Coastal Suitable Finish (EPM): No

### DIMENSIONS

Height: 11.5" Width/Diameter: 8" Canopy/Backplate: 4.75" Product Weight: 3.08lb Extension: 10.5" Top to Center: 9.25" Canopy/Backplate Shape: Round Sloped Ceiling Compatible: No Living Finish: No Uplight Only: Yes