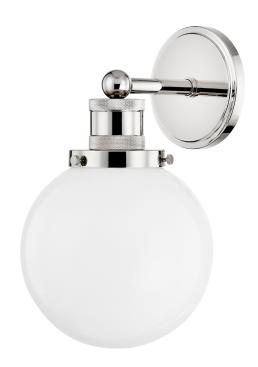

## H770101-PN

Simply captivating, the Beverly wall sconce and pendant could easily reside in a Victorian revival or modern loft. Inspired by American heritage design at the turn of the 20th century, Beverly is a timeless classic. Available in aged brass, old bronze, and polished nickel, Beverly is great for spaces where repetition is needed, like down a hallway or lining the walls of a bathroom.

## **POLISHED NICKEL**

Coastal Suitable Finish (EPM): No

#### **DIMENSIONS**

Height: 12.5" Width/Diameter: 7.5" Canopy/Backplate: 5" Product Weight: 2.77lb Extension: 8.5" Top to Center: 2.5"

Canopy/Backplate Shape: Round Sloped Ceiling Compatible: No

Living Finish: No Uplight Only: No