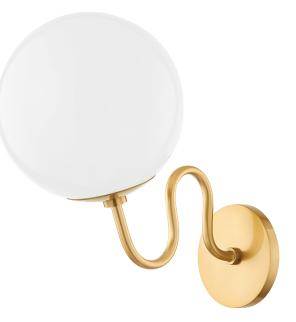

# HAVANA H772101-AGB

Art nouveau meets midcentury Italian, the Havana wall sconce and chandelier indulge in of-the-moment, whimsical design. Available in aged brass, old bronze, and polished nickel, Havana is engaged in shape play and features a wavy arm and glossy opal globe shade. Available in small and large chandelier.

#### AGED BRASS

Coastal Suitable Finish (EPM): No