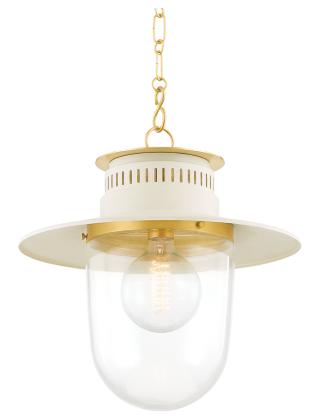

# NORI H773701L-AGB/SCR

Tastefully revived for the modern home, the Nori Pendant blends vintage appeal with contemporary details beautifully. An intricate aged brass link chain holds a lantern-style frame, featuring sleek perforations at the base. The wide brim shade leads to more brass detailing and a clear glass dome. Also available in a smaller size.

#### FINISHES

AGED BRASS w/ SOFT CREAM

Coastal Suitable Finish (EPM): No

#### DIMENSIONS

Height: 16.5" Width/Diameter: 17" Minimum Height: 22.75" Maximum Height: 74.5" Canopy/Backplate: 5.5" Hanging Type: 54" Chain Product Weight: 7.7lb Canopy/Backplate Shape: Round Sloped Ceiling Compatible: No Living Finish: No Uplight Only: No

## Shade

Shade 1: Glass Shade 1 Bottom L/W: 0" / 9" Shade 1 Height: 10.75"

## ELECTRICAL

Bulb 1

Bulb Included: No Socket: E26 Medium Base Bulb Type: G40 Max Wattage: 60 Bulb Quantity: 1 Bulb Included: No Cord Type: SPT-1 SILVER W/ TINNED GROUND WIRE Gem Box Required (2"x3"): No Dark Sky: No