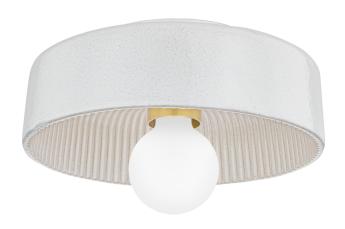

### H778501-AGB/CRW

A contemporary flush mount with a drum-shaped shade, Ray serves as a powerful downlight. The reactive white ceramic resembles a limestone wash, adding texture and a rustic beauty. Reminiscent of a mushroom cap, the fluted interior brings a sense of organicism to the fixture. Part of THELIFESTYLEDCO® collection.

## AGED BRASS w/ CERAMIC REACTIVE WHITE

Coastal Suitable Finish (EPM): No