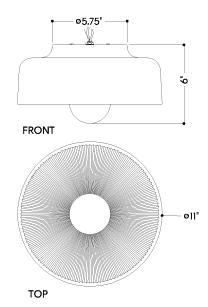

#### **DIMENSIONS**

Height: 6"

Width/Diameter: 11"
Canopy/Backplate: 4.75"
Product Weight: 6.6lb

Canopy/Backplate Shape: Round Sloped Ceiling Compatible: No

Living Finish: No Uplight Only: No

### Shade

Shade 1: Ceramic

Shade 1 Top Width: 5.75" Shade 1 Bottom L/W: 0" / 14"

Shade 1 Height: 6"