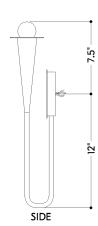

#### **DIMENSIONS**

Height: 19.75" Width/Diameter: 5" Canopy/Backplate: 5" Product Weight: 2.01lb Extension: 4.75" Top to Center: 7.5"

Canopy/Backplate Shape: Round Sloped Ceiling Compatible: No

Living Finish: No Uplight Only: No