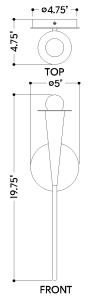

#### **DIMENSIONS**

Height: 19.75" Width/Diameter: 5" Canopy/Backplate: 5" Product Weight: 2.01lb Extension: 4.75" Top to Center: 7.5"

Canopy/Backplate Shape: Round Sloped Ceiling Compatible: No

Living Finish: No Uplight Only: No