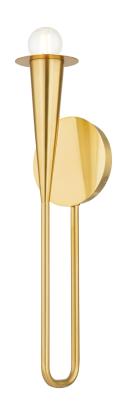

# **DANNA**

## H791101-AGB

Bring the drama with this botanical-meets-industrial beauty. Slender candlesticks resembling torches support clear glass orbs as they illuminate modern interiors with a sense of retro flair. Available as a sconce or chandelier in two sizes in either an Aged Brass or Old Bronze finish. Part of THELIFESTYLEDCO® collection.