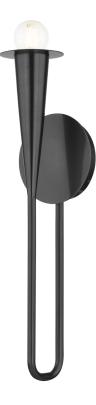

# **DANNA** H791101-OB

Bring the drama with this botanical-meets-industrial beauty. Slender candlesticks resembling torches support clear glass orbs as they illuminate modern interiors with a sense of retro flair. Available as a sconce or chandelier in two sizes in either an Aged Brass or Old Bronze finish. Part of THELIFESTYLEDCO<sup>®</sup> collection.