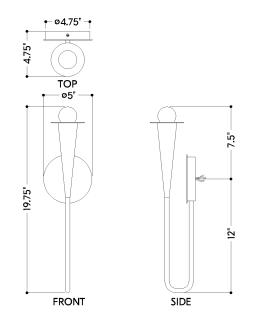

#### DIMENSIONS

Height: 19.75" Width/Diameter: 5" Canopy/Backplate: 5" Product Weight: 2.01lb Extension: 4.75" Top to Center: 7.5" Canopy/Backplate Shape: Round Sloped Ceiling Compatible: No Living Finish: No Uplight Only: No