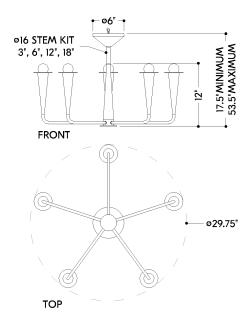

#### **DIMENSIONS**

Height: 12"

Width/Diameter: 29.75"
Minimum Height: 17.5"
Maximum Height: 53.5"
Canopy/Backplate: 6"
Product Weight: 8.73lb

Canopy/Backplate Shape: Round Sloped Ceiling Compatible: No

Living Finish: No Uplight Only: No