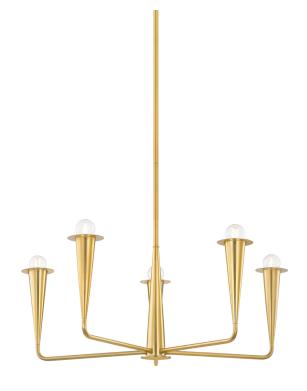

# **DANNA**

## H791805-AGB

Bring the drama with this botanical-meets-industrial beauty. Slender candlesticks resembling torches support clear glass orbs as they illuminate modern interiors with a sense of retro flair. Available as a sconce or chandelier in two sizes in either an Aged Brass or Old Bronze finish. Part of THELIFESTYLEDCO® collection.

## **AGED BRASS**

Coastal Suitable Finish (EPM): No