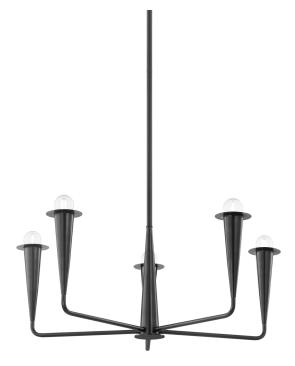

# **DANNA**

## H791805-OB

Bring the drama with this botanical-meets-industrial beauty. Slender candlesticks resembling torches support clear glass orbs as they illuminate modern interiors with a sense of retro flair. Available as a sconce or chandelier in two sizes in either an Aged Brass or Old Bronze finish. Part of THELIFESTYLEDCO® collection.