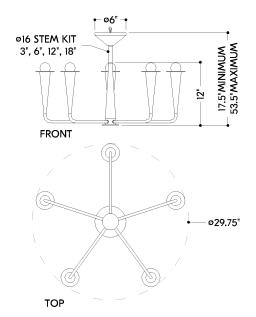

#### **DIMENSIONS**

Height: 12"

Width/Diameter: 29.75"
Minimum Height: 17.5"
Maximum Height: 53.5"
Canopy/Backplate: 6"
Product Weight: 8.73lb

Canopy/Backplate Shape: Round Sloped Ceiling Compatible: No

Living Finish: No Uplight Only: No