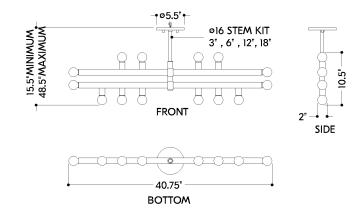

# DIMENSIONS

Height: 10.5" Width/Diameter: 40.75" Minimum Height: 15.5" Maximum Height: 48.5" Canopy/Backplate: 5.5" Product Weight: 9.48lb Canopy/Backplate Shape: Round Sloped Ceiling Compatible: No Living Finish: No Uplight Only: No