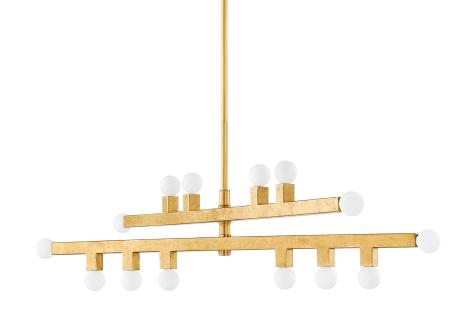

# SUTTER

H823914-VGL

An error has occurred while processing HtmlTextBox 'htmlTextBox2': An error occurred while parsing EntityName. Line 1, position 231.

## VINTAGE GOLD LEAF

Coastal Suitable Finish (EPM): No

# DIMENSIONS

Height: 10.5" Width/Diameter: 40.75" Minimum Height: 15.5" Maximum Height: 48.5" Canopy/Backplate: 5.5" Product Weight: 9.48lb Canopy/Backplate Shape: Round Sloped Ceiling Compatible: No Living Finish: No Uplight Only: No

#### Bulb 1

Bulb Included: No Socket: E12 Candelabra Base Bulb Type: G16.5 Max Wattage: 8 Bulb Quantity: 14 Bulb Included: No Gem Box Required (2"x3"): No Dark Sky: No